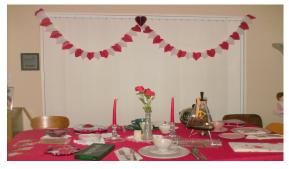

1950s Park Forest House Museum 227 Monee Road, Park Forest, IL OPEN WEDNESDAY & SATURDAY 1:00 to 3:30 <u>Or by Appointment</u>

BE CUTHE FOR CUTE RED MISS FAX HUG IN CULOR WILD LUV

**Forest Boulevard** 

School classroom is decorated for a 1950s Valentine's Day Party! \*Special Antique Valentine Display This Year\* Donation \$5 for adults; 12 & under free.